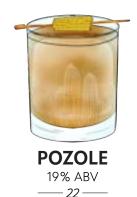

"Pozole" Tequila Ocho Plata, Macurichos Mezcal Conejo Pechuga, Nixta Elote, Lime, Hominy Pozole is a popular Mexican soup made with hominy corn, radishes, red onion, & pork. Is that all in this cocktail? Well...yes!