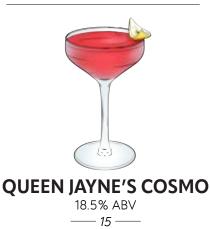

Albany Vodka, Cointreau, Hibiscus, Lime Our forever tribute to Queen Jayne; our Cosmo creates a balance with floral hibiscus in place of cranberry!