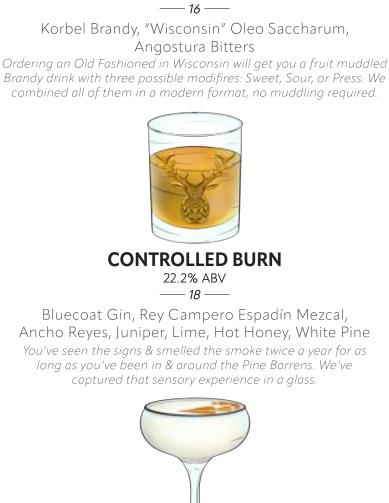

#### 

House-Spiced Rittenhouse Rye, Glenlivet Founder's Reserve Scotch, Local Honey, Ginger, Cinnamon "Not the buttons! Not my gumdrop buttons!"

While mastering the art of balance is important, inspiration in a glass can elevate beyond flavors alone.

Ascons

SWEET, SOUR, PRESS

27.4% ABV

The universe is chaotic; we are leaning into it rather than fighting it! Enjoy delicious mayhem!

**MAIZE BLAZE** 29% ABV \_\_\_\_\_\_19 \_\_\_\_

Nixta Elote, Ancho Reyes, Mezcal Vago Elote, Hot Honey, Chocolate The corn field is on fire but it tastes so good!