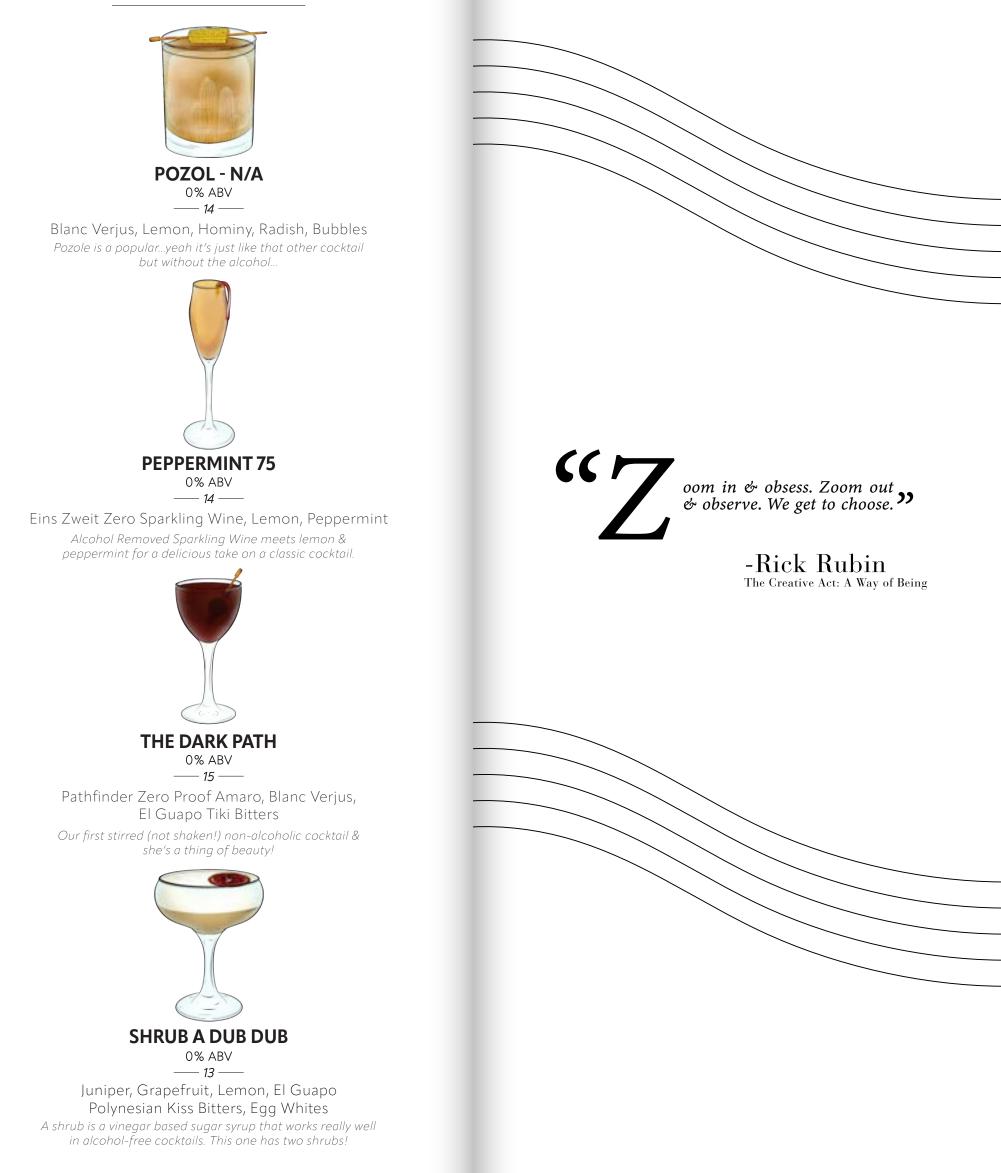

"Pozole" Tequila Ocho Plata, Macurichos Mezcal Conejo Pechuga, Nixta Elote, Lime, Hominy Pozole is a popular Mexican soup made with hominy corn, radishes, red onion, & pork. Is that all in this cocktail? Well...yes!

We get it. You have a long night ahead of you. Or an early morning. Or just don't feel like drinking alcohol. If, for whatever reason, you want to keep it composed tonight, this section is for you!